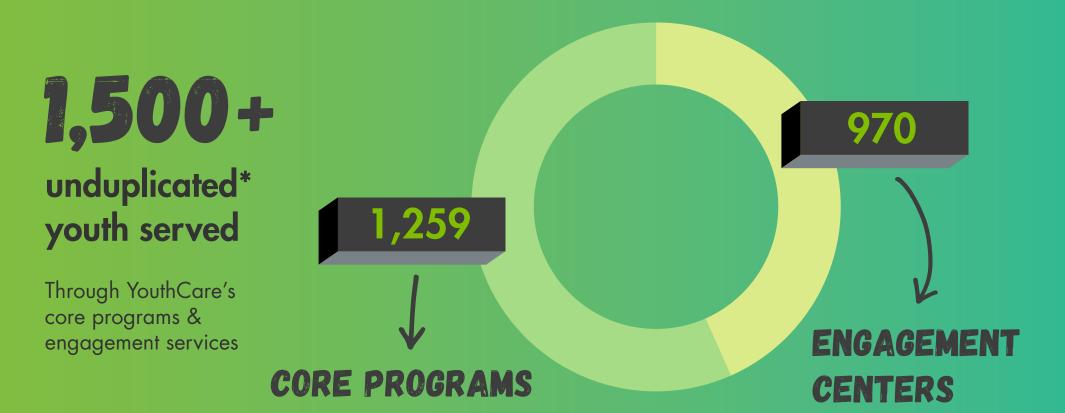

# **ENDING YOUTH HOMELESSNESS**

EACH YOUNG PERSON ARRIVES AT YOUTHCARE WITH A UNIQUE STORY AND SET OF CIRCUMSTANCES.

YOUTH SERVED For some youth, services at ENGAGEMENT CENTERS—like a hot meal, a connection to staff, a visit to the clinic—are all they need to move forward. For others, the path to stability may include **CORE PROGRAMMING**, such as longer-term shelter, housing, case management, education, and employment training.

# A LITTLE ABOUT THE YOUTH WE SERVE.

AGE\*\*

services and core programming. There are approximately 1,500 unduplicated young people accessing all services.

24% 12-17

44% 18-21

32% 22-25

\*There is some crossover between youth accessing engagement