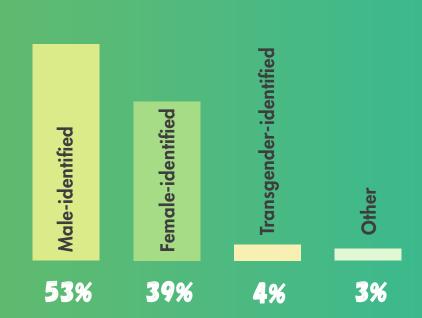

# A LITTLE ABOUT THE YOUTH WE SERVE.

AGE\*\*

services and core programming. There are approximately 1,500 unduplicated young people accessing all services.

24% 12-17

44% 18-21

32% 22-25

\*There is some crossover between youth accessing engagement