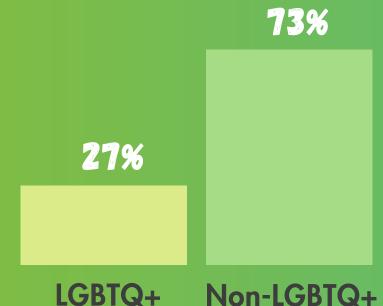

# TOP BARRIERS

**BARRIERS TO STABILITY SELF-REPORTED BY YOUTH** 

Mental health challenges

Juvenile justice involvement

Interpersonal violence