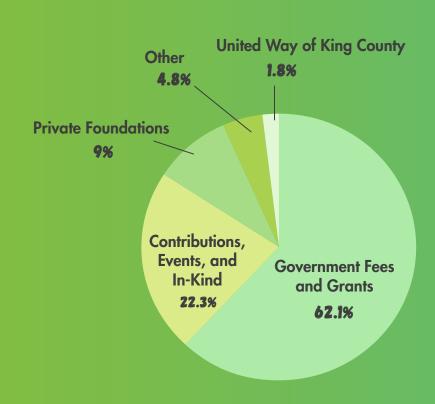

# FIRANCIALS

**Private Foundations** \$1,580,074 Contributions, Events, and In-Kind \$3,906,862 \$10,893,732 **Government Fees and Grants United Way of King County** \$322,500 Other \$846,909

**Total Income** \$17,550,077