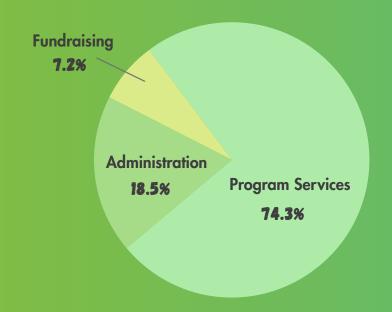

# **EXPENSES**

**Program Services** \$12,158,312 **Administration** \$3,026,143 **Fundraising** \$1,183,430

**Total Expenses** \$16,367,885

**Total Assets** \$23,798,939 **Total Liabilities** \$1,496,263 **Net Asset Balance** \$22,302,676